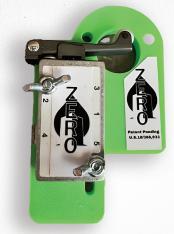

## ZERO EmissionsReduced Output

Say adios to emissions concerns with a full line of products from *Trail Dust LLC!* 

For more details, please contact Mark Woodis at

**405-538-8106** 

or Dave Smith at

"

- Hi bleed controller replacement
- Vents during dump cycle (low bleed)
- Vent line on device can be tied into burner/flare for service as no bleed controller
- If used with supplied air becomes no bleed controller
- Trouble-free: Comes with filter kit to be installed upstream to filter gas/air supply

- Cheap: Saves >35% vs. industry standard low bleed devices, rebuild is 50% cheaper vs available low bleed devices
- Works with major brands of dump systems, such as Norriseal-Wellmark & Invalco
- Developed, tested and in operation in the Anadarko Basin
- Assembled in Oklahoma
- Patent Pending